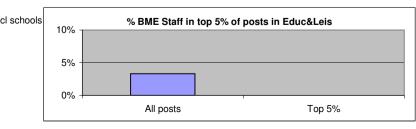

| Education & Leisure |           | ×      |
|---------------------|-----------|--------|
|                     | All posts | Top 5% |
| Total BME Staff     | 3.3%      | 0.0%   |
| White UK staff      | 96.7%     | 0.0%   |
|                     |           |        |
| Total all staff     | 1         | 0.0%   |

#### Key Issue:

Education and Leisures does not employ enough BME staff in higher grade posts.