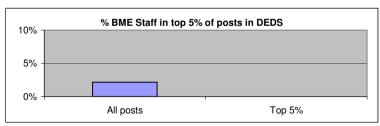

| DEDS            |           |        |
|-----------------|-----------|--------|
|                 | All posts | Top 5% |
| Total BME Staff | 2.2%      | 0.0%   |
| White UK staff  | 97.8%     | 0.0%   |
|                 |           |        |
| Total all staff | 1         | 0.0%   |

#### Key Issue:

DEDS does not employ enough BME staff in higher grade posts.

**Key Action:** 