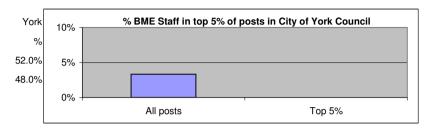

# **Pay Profile**

| City of York Council            |           |        |
|---------------------------------|-----------|--------|
|                                 | All posts | Top 5% |
| Black and Minority Ethnic Staff | 3.3%      | 0.0%   |
| White UK staff                  | 96.7%     | 100.0% |
|                                 |           |        |
| Total                           | 1         | 100.0% |

#### Key Issue:

The Council does not employ enough BME staff in higher grade posts.

### Key Action:

Explore options for positive action programme to increase the number of BME staff in professional positions within the authority. Develop plan and implement.