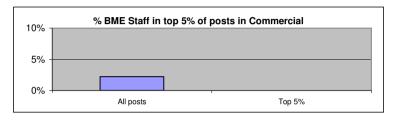

| Commercial      |           |        |
|-----------------|-----------|--------|
|                 | All posts | Top 5% |
| Total BME Staff | 2.2%      | 0.0%   |
| White UK staff  | 97.8%     | 0.0%   |
|                 |           |        |
| Total all staff | 1         | 0.0%   |

| Key Issue:                                                                  |
|-----------------------------------------------------------------------------|
| Commercial Services does not employ enough BME staff in higher grade posts. |
| Key Action:                                                                 |