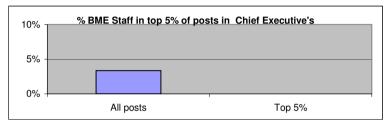

| Chief Executive's               |           |        |
|---------------------------------|-----------|--------|
|                                 | All posts | Top 5% |
| Black and Minority Ethnic Staff | 3.4%      | 0.0%   |
| White UK staff                  | 96.7%     | 0.0%   |
|                                 |           |        |
| Total                           | 1         | 0.0%   |

#### Key Issue:

Chief Executives does not employ enough BME staff in higher grade posts.

Key Action: