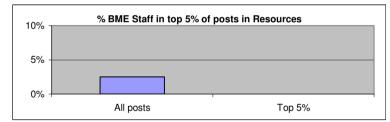

| Resources       |           |        |
|-----------------|-----------|--------|
|                 | All posts | Top 5% |
| Total BME Staff | 2.5%      | 0.0%   |
| White UK staff  | 97.5%     | 0.0%   |
|                 |           |        |
| Total all staff | 1         | 0.0%   |

## Key Issue:

Resources does not employ enough BME staff in higher grade posts.

### Key Action:

Work with HR to identify actions to address under-representation (including positive action training, targetted recruitment, Workstep, and work experience).